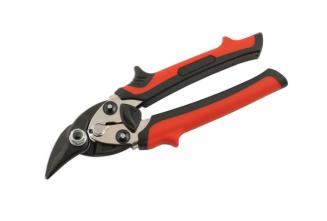

## **Compact Aviation Snips - Left Cut**

Aviation tin snips, left cut, with super sharp, durable chrome molybdenum blades for smooth cutting, up to 1.2mm stainless steel. Compact design, 190mm, ideal for tight areas with ergonomic soft grip red TPR handles. The locking lever button is easy to reach for easy, single-handed operation. A quality tool, designed for sheet metal cutting.

## **Additional Information**

- · Cutting capacity: 1.2mm stainless steel.
- · Length: 190mm, compact for tight areas.
- · Colour coded soft grip TPR handles Red.
- · Jaws manufactured from chrome molybdenum.
- Right and straight cut aviation snips available please see Laser Part No. 7060 (right cut) and 7062 (straight cut).