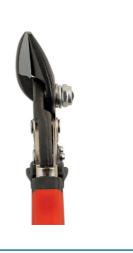

## **Compact Aviation Snips - Left Cut**

Aviation tin snips, left cut, with super sharp, durable chrome molybdenum blades for smooth cutting, up to 1.2mm stainless steel. Compact design, 190mm, ideal for tight areas with ergonomic soft grip red TPR handles. The locking lever button is easy to reach for easy, single-handed operation. A quality tool, designed for sheet metal cutting.

## **Additional Information**

- · Cutting capacity: 1.2mm stainless steel.
- · Length: 190mm, compact for tight areas.
- · Colour coded soft grip TPR handles Red.
- · Jaws manufactured from chrome molybdenum.
- Right and straight cut aviation snips available please see Laser Part No. 7060 (right cut) and 7062 (straight cut).