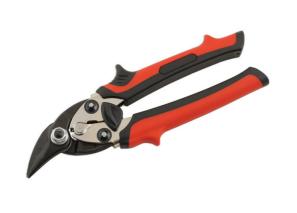

## **Compact Aviation Snips - Left Cut**

Aviation tin snips, left cut, with super sharp, durable chrome molybdenum blades for smooth cutting, up to 1.2mm stainless steel. Compact design, 190mm, ideal for tight areas with ergonomic soft grip red TPR handles. The locking lever button is easy to reach for easy, single-handed operation. A quality tool, designed for sheet metal cutting.

## **Additional Information**

- · Cutting capacity: 1.2mm stainless steel.
- · Length: 190mm, compact for tight areas.
- · Colour coded soft grip TPR handles Red.
- · Jaws manufactured from chrome molybdenum.
- Right and straight cut aviation snips available please see Laser Part No. 7060 (right cut) and 7062 (straight cut).