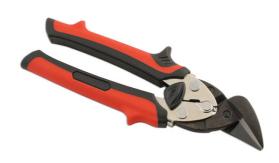

## **Compact Aviation Snips - Left Cut**

Aviation tin snips, left cut, with super sharp, durable chrome molybdenum blades for smooth cutting, up to 1.2mm stainless steel. Compact design, 190mm, ideal for tight areas with ergonomic soft grip red TPR handles. The locking lever button is easy to reach for easy, single-handed operation. A quality tool, designed for sheet metal cutting.

## **Additional Information**

- · Cutting capacity: 1.2mm stainless steel.
- · Length: 190mm, compact for tight areas.
- · Colour coded soft grip TPR handles Red.
- · Jaws manufactured from chrome molybdenum.
- Right and straight cut aviation snips available please see Laser Part No. 7060 (right cut) and 7062 (straight cut).