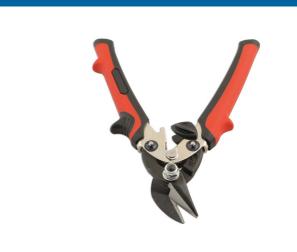

## **Compact Aviation Snips - Left Cut**

Aviation tin snips, left cut, with super sharp, durable chrome molybdenum blades for smooth cutting, up to 1.2mm stainless steel. Compact design, 190mm, ideal for tight areas with ergonomic soft grip red TPR handles. The locking lever button is easy to reach for easy, single-handed operation. A quality tool, designed for sheet metal cutting.

## **Additional Information**

- · Cutting capacity: 1.2mm stainless steel.
- · Length: 190mm, compact for tight areas.
- · Colour coded soft grip TPR handles Red.
- · Jaws manufactured from chrome molybdenum.
- Right and straight cut aviation snips available please see Laser Part No. 7060 (right cut) and 7062 (straight cut).